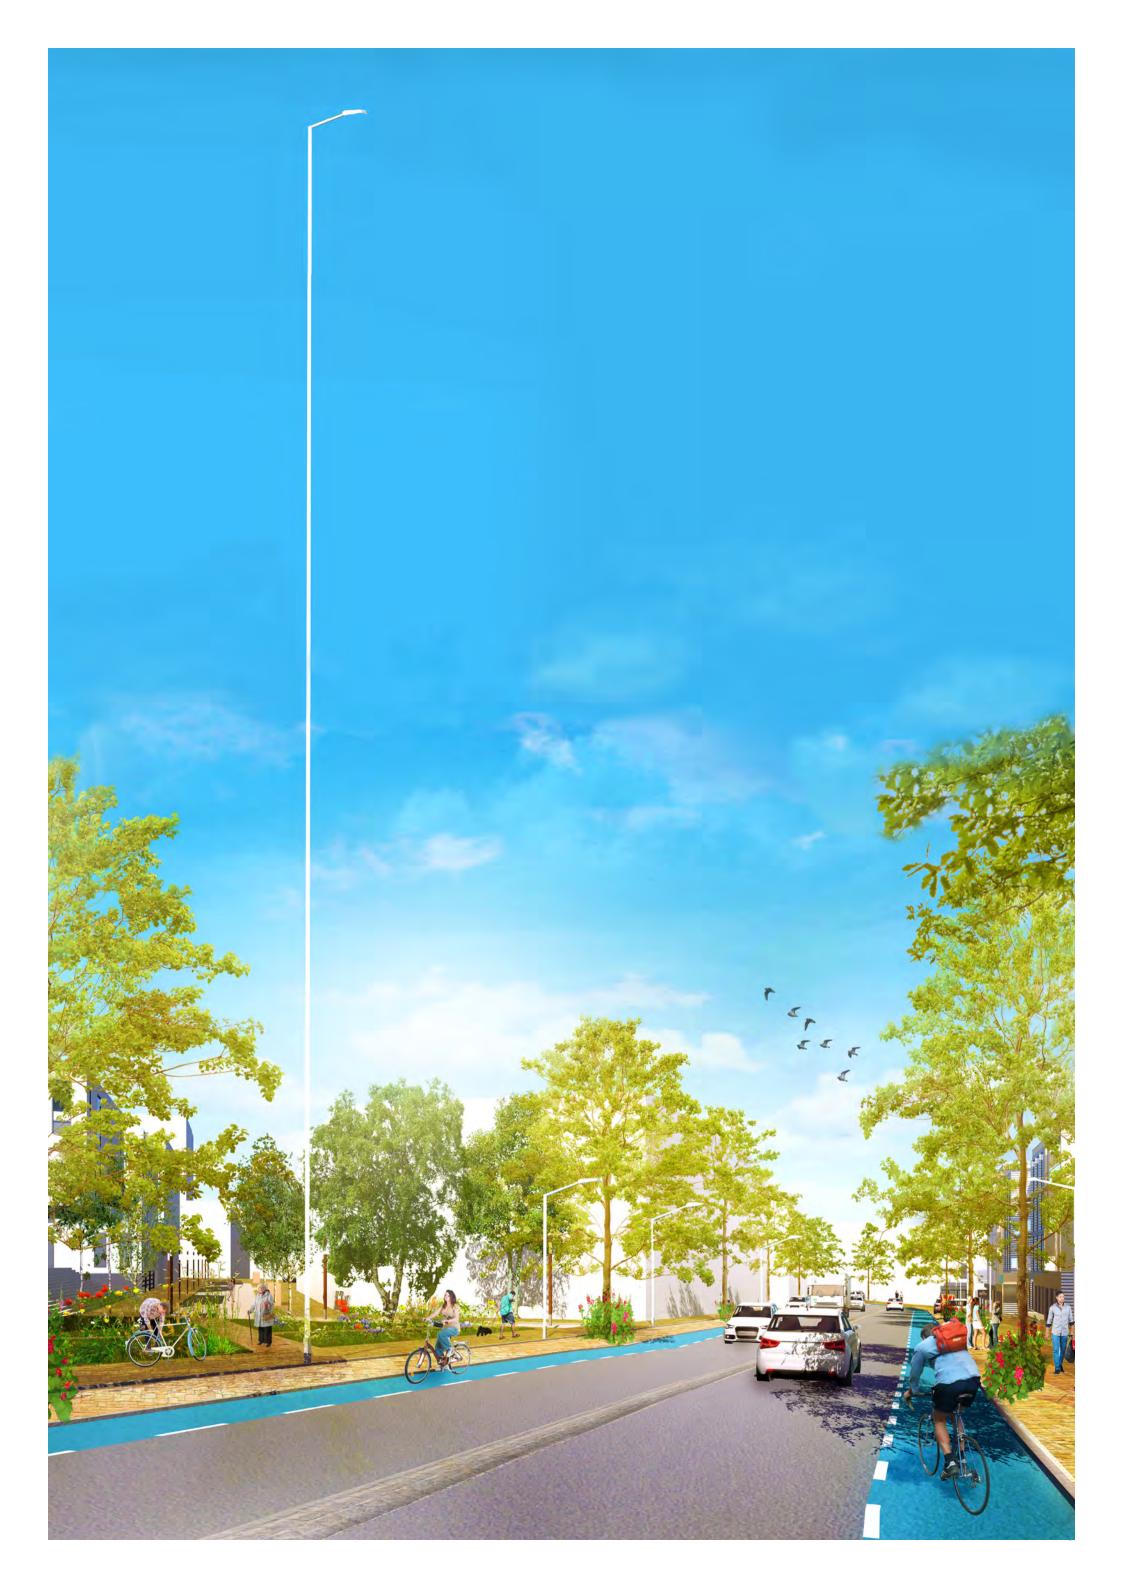

## **Endless Lamppost for Vogabyggð**

Endless Lamppost is a ustomized 30 meter tall lamppost. It will be designed to look like the existing ones standing next to it, just a lot taller. Endless Lamppost will replace an already existing one. Endless Lamppost sets focus on standard city objects andthe cityscape of Vogabyggð. By enlarging a normal lamppost you start questioning why the city looks the way it does. Endless Lamppost adds poetically to everydaylife.

## A point of direction

*Endless Lamppost* is a gesture to the Icelandic winter and the numerous dark hours. *Endless Lamppost* functions as a sculptural landmark with iconic qualities.

## Location

There are multiple interesting locations for *Endless Lamppost* in Vogabyggð. Along one of the major roads leading to Vogabyggð, secluded near the marina or in the city itself. Location should be decided together with inhabitants and architects.