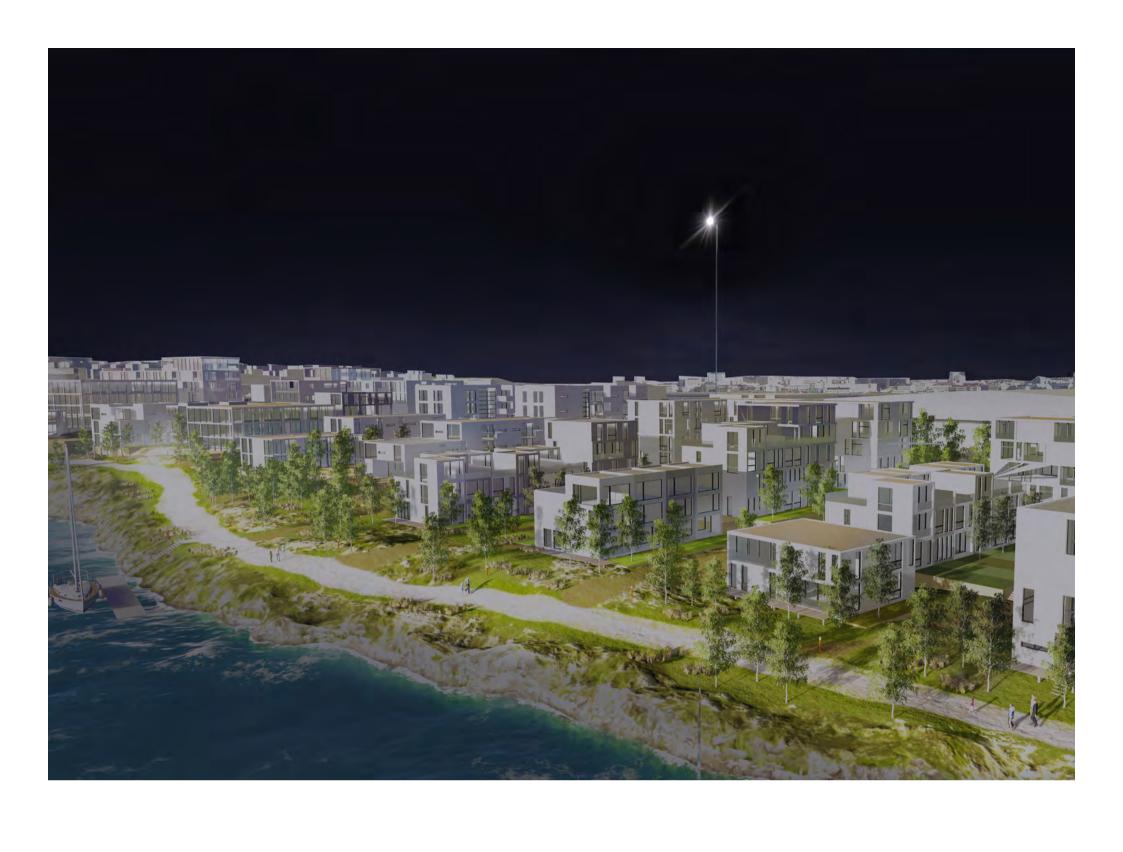

## Location

There are multiple interesting locations for *Endless Lamppost* in Vogabyggð. Along one of the major roads leading to Vogabyggð, secluded near the marina or in the city itself. Location should be decided together with inhabitants and architects.