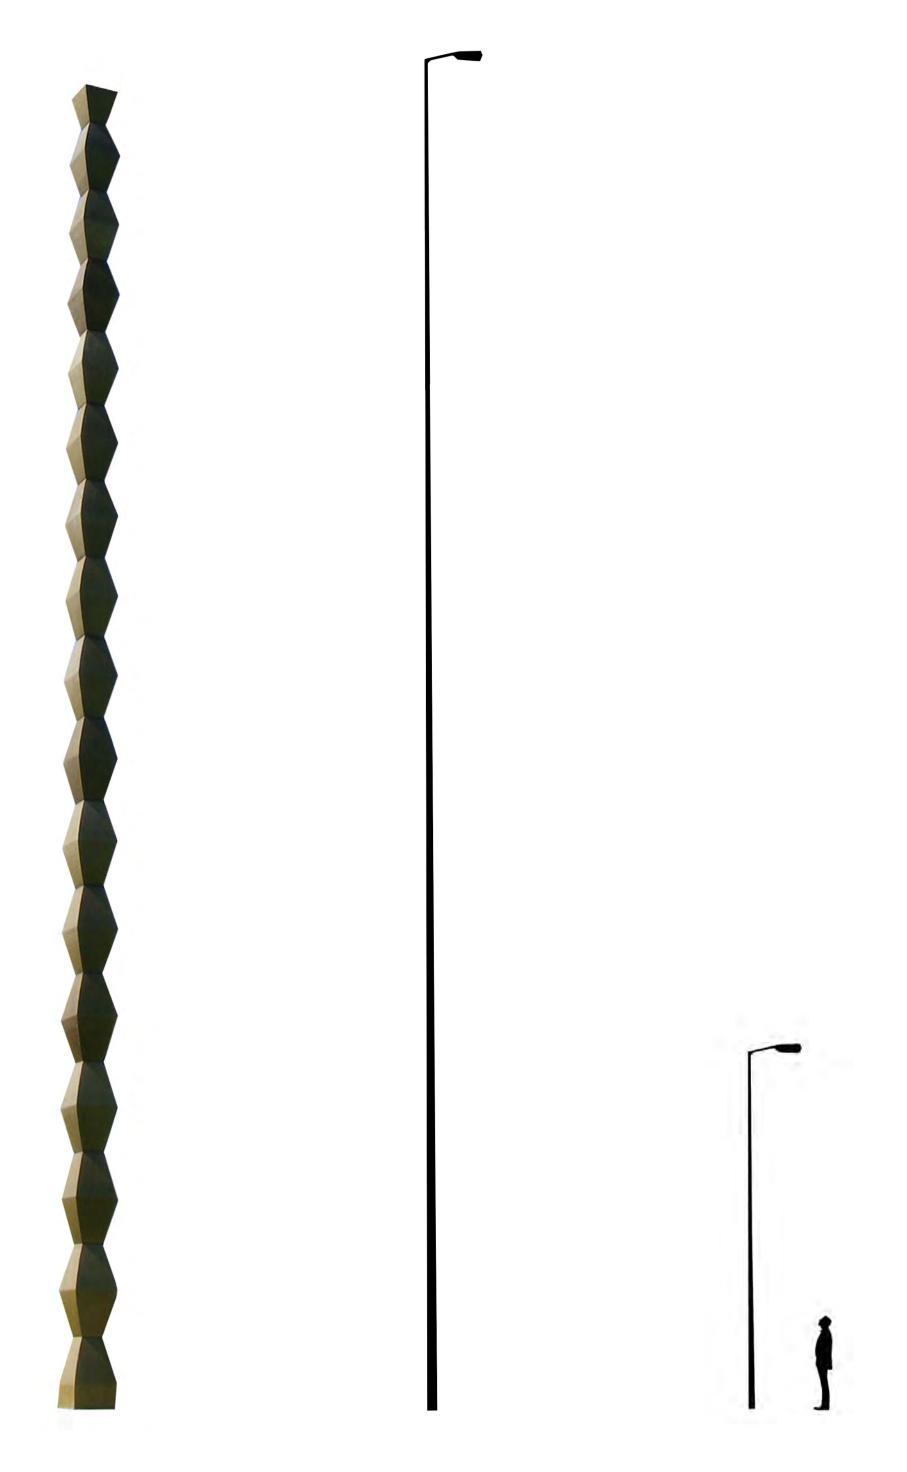

## **Endless Lamppost for Vogabyggð**

Endless Lamppost is a ustomized 30 meter tall lamppost. It will be designed to look like the existing ones standing next to it, just a lot taller. Endless Lamppost will replace an already existing one. Endless Lamppost sets focus on standard city objects andthe cityscape of Vogabyggð. By enlarging a normal lamppost you start questioning why the city looks the way it does. Endless Lamppost adds poetically to everydaylife.