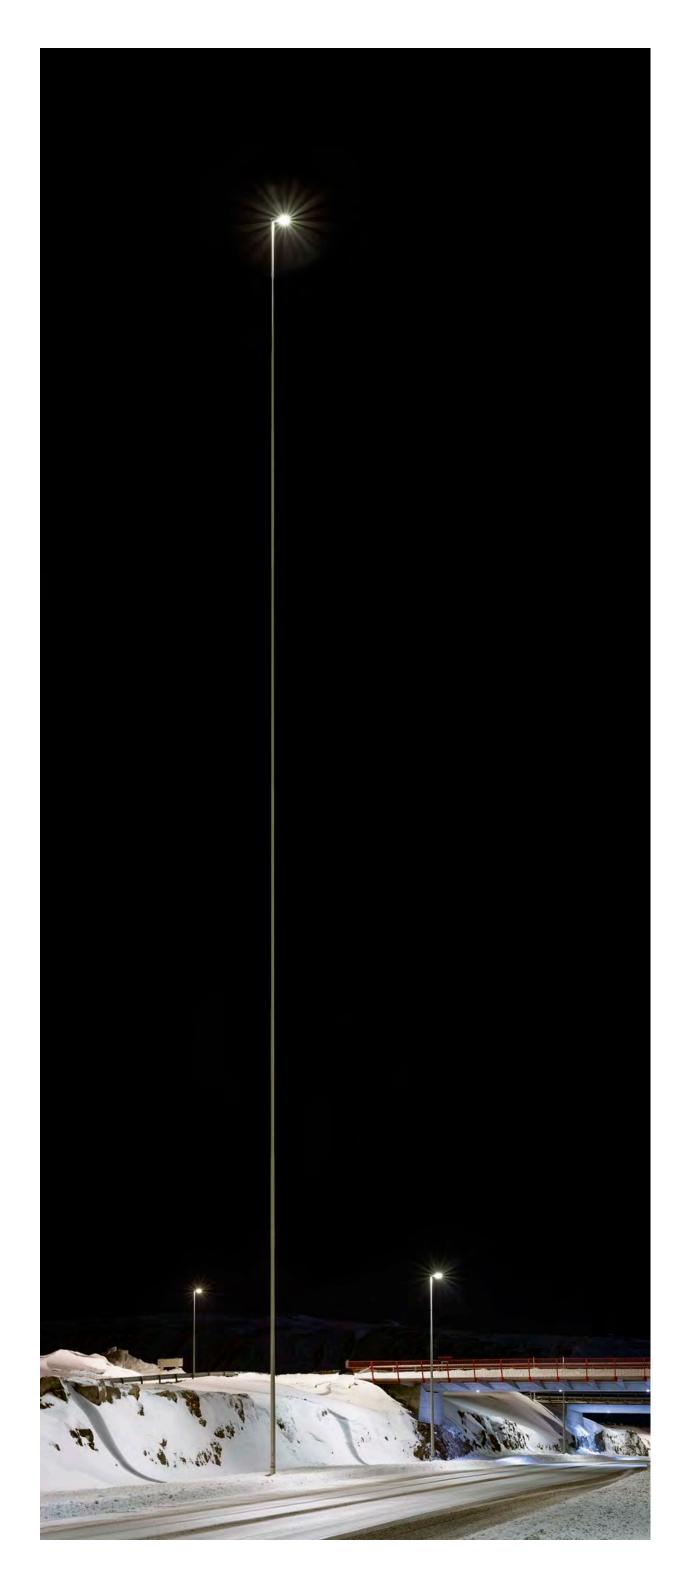

## **Endless Lamppost for Vogabyggð**

Endless Lamppost is a ustomized 30 meter tall lamppost. It will be designed to look like the existing ones standing next to it, just a lot taller. Endless Lamppost will replace an already existing one. Endless Lamppost sets focus on standard city objects andthe cityscape of Vogabyggð. By enlarging a normal lamppost you start questioning why the city looks the way it does. Endless Lamppost adds poetically to everydaylife.

## A point of direction

*Endless Lamppost* is a gesture to the Icelandic winter and the numerous dark hours. *Endless Lamppost* functions as a sculptural landmark with iconic qualities.